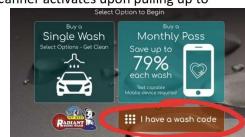

This method allows users to scan the QR code at the kiosk. The QR scanner activates upon pulling up to the kiosk. No code entry is required with this method

The alternative method would be to use the kiosk. Press the "I Have a Wash Code" button on the kiosk and entering the code connected to your account.