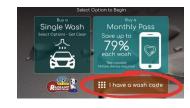

Alternatively, you can also just use the pay station itself. Pull up and press the "I Have A Wash Code" button on the Pay Station and enter the code connected to your account.